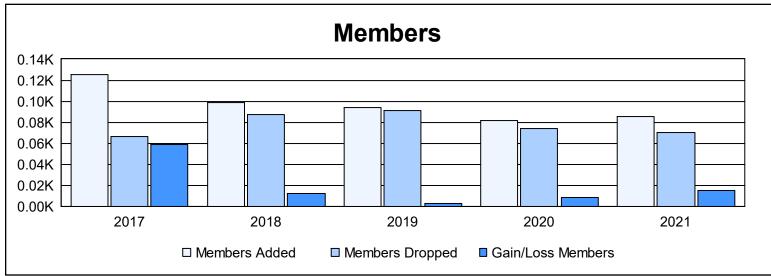

District 111SN As of June 2021 Cumulative

| Year      | New<br>Clubs | Dropped<br>Clubs | Gain/<br>Loss<br>Clubs | New<br>Members | Charter<br>Members | Reinstate<br>Members | Transfer<br>Members | Total<br>Member<br>Added | Total<br>Members<br>Dropped | Gain/<br>Loss<br>Members |
|-----------|--------------|------------------|------------------------|----------------|--------------------|----------------------|---------------------|--------------------------|-----------------------------|--------------------------|
| 2016-2017 | 2            | 0                | 2                      | 64             | 55                 | 1                    | 5                   | 125                      | 66                          | 59                       |
| 2017-2018 | 0            | 0                | 0                      | 87             | 3                  | 0                    | 9                   | 99                       | 87                          | 12                       |
| 2018-2019 | 1            | 0                | 1                      | 71             | 22                 | 1                    | 0                   | 94                       | 91                          | 3                        |
| 2019-2020 | 0            | 0                | 0                      | 71             | 0                  | 0                    | 11                  | 82                       | 74                          | 8                        |
| 2020-2021 | 1            | 0                | 1                      | 58             | 22                 | 1                    | 4                   | 85                       | 70                          | 15                       |
| Average   | 1            | 0                | 1                      | 70             | 20                 | 1                    | 6                   | 97                       | 78                          | 19                       |