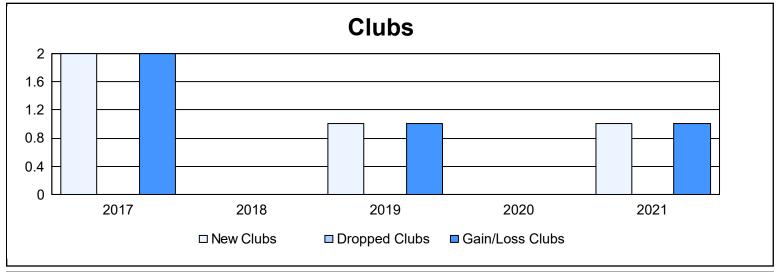

District 111SN As of June 2021 Cumulative

| Year      | New<br>Clubs | Dropped<br>Clubs | Gain/<br>Loss<br>Clubs | New<br>Members | Charter<br>Members | Reinstate<br>Members | Transfer<br>Members | Total<br>Member<br>Added | Total<br>Members<br>Dropped | Gain/<br>Loss<br>Members |
|-----------|--------------|------------------|------------------------|----------------|--------------------|----------------------|---------------------|--------------------------|-----------------------------|--------------------------|
| 2016-2017 | 2            | 0                | 2                      | 64             | 55                 | 1                    | 5                   | 125                      | 66                          | 59                       |
| 2017-2018 | 0            | 0                | 0                      | 87             | 3                  | 0                    | 9                   | 99                       | 87                          | 12                       |
| 2018-2019 | 1            | 0                | 1                      | 71             | 22                 | 1                    | 0                   | 94                       | 91                          | 3                        |
| 2019-2020 | 0            | 0                | 0                      | 71             | 0                  | 0                    | 11                  | 82                       | 74                          | 8                        |
| 2020-2021 | 1            | 0                | 1                      | 58             | 22                 | 1                    | 4                   | 85                       | 70                          | 15                       |
| Average   | 1            | 0                | 1                      | 70             | 20                 | 1                    | 6                   | 97                       | 78                          | 19                       |